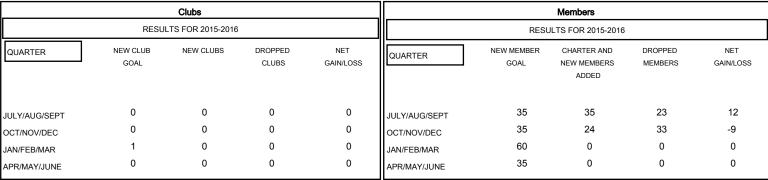

### GOALS AND ACTUAL NEW CLUBS CUMULATIVE

#### GOALS AND ACTUAL MEMBERS CUMULATIVE

| DROPPED CLUBS: 0  DROPPED MEMBERS |    | 20 CLUBS OF 59 ADDED 1 OR MORE<br>NEW MEMBERS | GENDER DISTRIBUTION           MALE         799 (43.69%)           FEMALE         1,030 (56.31%) | 6) |
|-----------------------------------|----|-----------------------------------------------|-------------------------------------------------------------------------------------------------|----|
| DECEASED                          | 6  | CLICK HERE FOR HEALTH. ASSESSMENT DATA        |                                                                                                 |    |
| CLUB CANCELLED                    | 0  |                                               | FAMILY UNIT MEMBERS                                                                             | 45 |
| OTHER                             | 50 |                                               | HEAD OF HOUSEHOLD                                                                               | 22 |
| TOTAL                             | 56 |                                               | NON-HEAD OF HOUSEHOLD                                                                           | 23 |