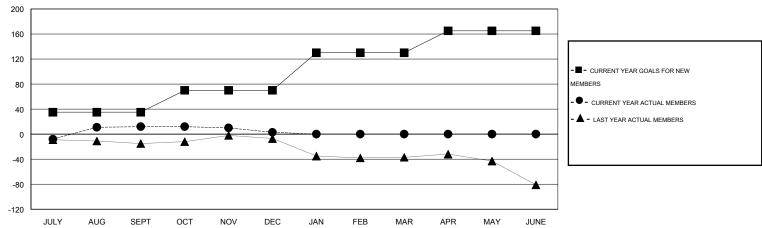

### GOALS AND ACTUAL NEW CLUBS CUMULATIVE

#### GOALS AND ACTUAL MEMBERS CUMULATIVE

| DROPPED CLUBS: 0  DROPPED MEMBERS |    | 20 CLUBS OF 59 ADDED 1 OR MORE<br>NEW MEMBERS | GENDER DISTRIBUTION           MALE         799 (43.69%)           FEMALE         1,030 (56.31%) | 6) |
|-----------------------------------|----|-----------------------------------------------|-------------------------------------------------------------------------------------------------|----|
| DECEASED                          | 6  | CLICK HERE FOR HEALTH. ASSESSMENT DATA        |                                                                                                 |    |
| CLUB CANCELLED                    | 0  |                                               | FAMILY UNIT MEMBERS                                                                             | 45 |
| OTHER                             | 50 |                                               | HEAD OF HOUSEHOLD                                                                               | 22 |
| TOTAL                             | 56 |                                               | NON-HEAD OF HOUSEHOLD                                                                           | 23 |